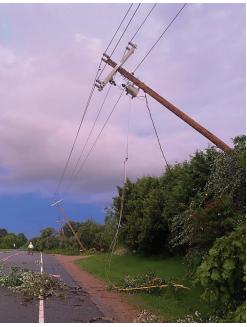

On June 15, strong storms moved through our service territory, which consists of 1,400 miles of power lines that provide electricity to more than 9,600 members. At one point we had 4,000 members without power.

OEC responded immediately by sending out our linemen and line clearance crew to start restoring power to our members. Due to the extreme damage, Line Superintendent Jack Pardy issued a request for assistance through the Wisconsin electric cooperative mutual aid program called ROPE (Restoration of Power in an Emergency). Taylor Electric and Chippewa Valley responded to

Three poles were broke along Hwy 22 just west of County Rd J.

our request for aid, along with the City of Oconto Falls Municipality, sending four crews equipped with two bucket trucks and two diggers to help with restoration.

The process of restoring power was long and strenuous. When an outage comes in, it is impossible to know exactly what the crews will be dealing with until they get to the site. Linemen dealt with many downed lines, a few broken poles, and issues with two of our substations. Some roads were impassible due to downed trees and branches that needed to be removed before crews could start making repairs.