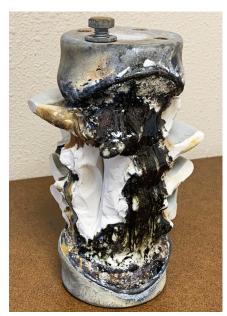

Tree debris flew from 75-80 yards away into the Morgan substation, causing significant damage and causing the whole substation to go down. It caused the low side of the buss support insulator, which is made out of steel and ceramic, to melt.