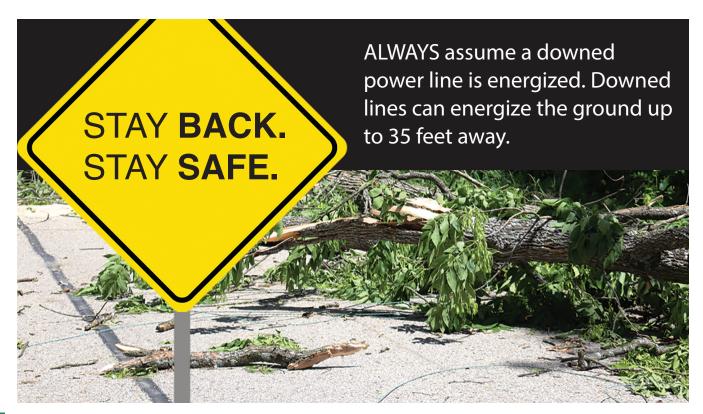

#### After the Storm

- If the power is out, conserve your phone battery as much as possible, limiting calls and text messages to let others know you are safe, or for emergencies only.
- Stay off the roads if trees, power lines, or utility poles are down. Lines and equipment could still be energized, posing life-threatening risks to anyone who gets too close.
- Keep freezers and refrigerators closed to preserve food.
- Disconnect appliances and electronics to avoid damage from electrical surges.