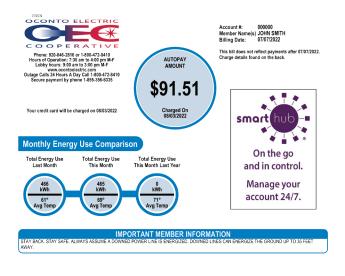

|                                                                                                                                                                                                                                                                                                                                                                                                                                                                                                                                                                                                                                                                                                                                                                                                                                                                                                                                                                                                                                                                                                                                                                                                                                                                                                                                                                                                                                                                                                                                                                                                                                                                                                                                                                                                                                                                                                                                                                                                                                                                                                                                                                                                                                                                                                        |        |     | •        | 3            | E        |      |      |                   |      |                                                    |      |                                                                                                                                                                                                                                                                                        | :: 800-472-8410<br>ntoelectric.com |                   |                                        |              | Page 2 of |
|--------------------------------------------------------------------------------------------------------------------------------------------------------------------------------------------------------------------------------------------------------------------------------------------------------------------------------------------------------------------------------------------------------------------------------------------------------------------------------------------------------------------------------------------------------------------------------------------------------------------------------------------------------------------------------------------------------------------------------------------------------------------------------------------------------------------------------------------------------------------------------------------------------------------------------------------------------------------------------------------------------------------------------------------------------------------------------------------------------------------------------------------------------------------------------------------------------------------------------------------------------------------------------------------------------------------------------------------------------------------------------------------------------------------------------------------------------------------------------------------------------------------------------------------------------------------------------------------------------------------------------------------------------------------------------------------------------------------------------------------------------------------------------------------------------------------------------------------------------------------------------------------------------------------------------------------------------------------------------------------------------------------------------------------------------------------------------------------------------------------------------------------------------------------------------------------------------------------------------------------------------------------------------------------------------|--------|-----|----------|--------------|----------|------|------|-------------------|------|----------------------------------------------------|------|----------------------------------------------------------------------------------------------------------------------------------------------------------------------------------------------------------------------------------------------------------------------------------------|------------------------------------|-------------------|----------------------------------------|--------------|-----------|
| Meter #                                                                                                                                                                                                                                                                                                                                                                                                                                                                                                                                                                                                                                                                                                                                                                                                                                                                                                                                                                                                                                                                                                                                                                                                                                                                                                                                                                                                                                                                                                                                                                                                                                                                                                                                                                                                                                                                                                                                                                                                                                                                                                                                                                                                                                                                                                |        |     |          | Serv<br>From |          |      |      | То                |      |                                                    |      | Present                                                                                                                                                                                                                                                                                | dings<br>Previous                  | Meter<br>Multipli |                                        | kWh<br>Usage |           |
| 95788393                                                                                                                                                                                                                                                                                                                                                                                                                                                                                                                                                                                                                                                                                                                                                                                                                                                                                                                                                                                                                                                                                                                                                                                                                                                                                                                                                                                                                                                                                                                                                                                                                                                                                                                                                                                                                                                                                                                                                                                                                                                                                                                                                                                                                                                                                               |        |     | 06/01/22 |              | 07/01/22 |      |      |                   | 3419 |                                                    | 2954 | 1                                                                                                                                                                                                                                                                                      |                                    | 465               |                                        |              |           |
| Account Information<br>Account Number: 000000<br>Member Name: JOHN SMITH<br>Billing Pend: 0000122 or/01/2022 for 30 days<br>Billing Date: 07/07/2022 for 30 days<br>Billing Pend: 06/12/2022 for 30 days<br>Billing Pe |        |     |          |              |          |      |      |                   |      |                                                    |      | 319 2954   Previous Account Activity   Previous Bacane   Payments Received   Other Adjustments   Balance Forward   Current Activity   Windesale Power Cost   OEC Operating Cost   Facility Charge   State Of WIP Public Benefits Fee   State States Tax   County Tax   Current Charges |                                    |                   | 465 kWh @ 0.08980<br>465 kWh @ 0.02800 |              |           |
| Jún Júl                                                                                                                                                                                                                                                                                                                                                                                                                                                                                                                                                                                                                                                                                                                                                                                                                                                                                                                                                                                                                                                                                                                                                                                                                                                                                                                                                                                                                                                                                                                                                                                                                                                                                                                                                                                                                                                                                                                                                                                                                                                                                                                                                                                                                                                                                                | Aug    | Sep | Oct      | Nov          | Dec      | Jan  | Feb  | Mar               | Apr  | May                                                | Jan  |                                                                                                                                                                                                                                                                                        |                                    |                   |                                        |              |           |
| 0 604                                                                                                                                                                                                                                                                                                                                                                                                                                                                                                                                                                                                                                                                                                                                                                                                                                                                                                                                                                                                                                                                                                                                                                                                                                                                                                                                                                                                                                                                                                                                                                                                                                                                                                                                                                                                                                                                                                                                                                                                                                                                                                                                                                                                                                                                                                  | 822    | 482 | 485      | 684          | 936      | 1592 | 1370 | 909               | 644  | 466                                                | 465  |                                                                                                                                                                                                                                                                                        |                                    |                   |                                        |              |           |
| Current                                                                                                                                                                                                                                                                                                                                                                                                                                                                                                                                                                                                                                                                                                                                                                                                                                                                                                                                                                                                                                                                                                                                                                                                                                                                                                                                                                                                                                                                                                                                                                                                                                                                                                                                                                                                                                                                                                                                                                                                                                                                                                                                                                                                                                                                                                | lument |     |          |              |          |      |      | AUTOPAY<br>AMOUNT |      | <b>\$91.51</b><br>Will Be Charged On<br>08/03/2022 |      |                                                                                                                                                                                                                                                                                        |                                    |                   |                                        |              |           |