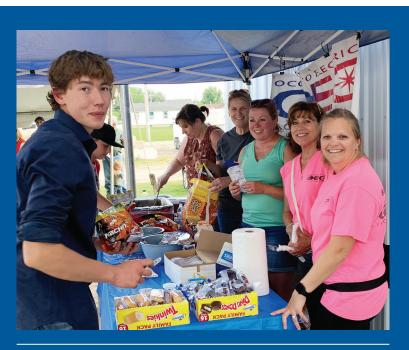

#### Dinner....Is....Served

hank you Oconto County Youth Fair for allowing Oconto Electric Cooperative the opportunity to provide dinner for the youth livestock exhibitors August 19 at the fair. The youth livestock competition is the heart of the fair. Showing animals in the fair is a year-round commitment for many children and young adults. Whether they're showing rabbits or cattle, these young people learn the responsibilities of animal care at a very

young age. (143801)

We're thankful for the hard work members of the fair board as well as volunteers put in each year to make the fair a success. We are proud to support our youth in many ways, and we look forward to continuing to support our local 4-H and FFA. OCTOBER IS NATIONAL CO-OP MONTH – LET'S CELEBRATE!